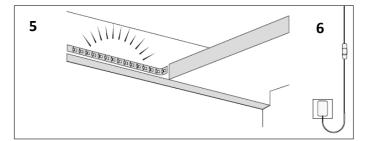

## **INSTALLATION**

- 1. Wipe the surface on which you will install the tape.
- 2. Measure and cut the desired length
- 3. Uncover the adhesive side of the tape
- 4. Connect the supply cable
- 5. Stick the tape on the surface
- 6. Connect the power cord to the plug

## **NOTICE**

- If the device is damaged, do not use it.
- The belt can be shortened as needed.
- For maximum durability and performance, we recommend installing the strips in aluminium profiles.
- Do not expose the device to water or moisture.