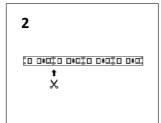

## **INSTALLATION**

- 1. Wipe the surface on which you will install the tape.
- 2. Measure and cut the desired length
- 3. Uncover the adhesive side of the tape
- 4. Connect the supply cable
- 5. Stick the tape on the surface
- 6. Connect the power cord to the plug